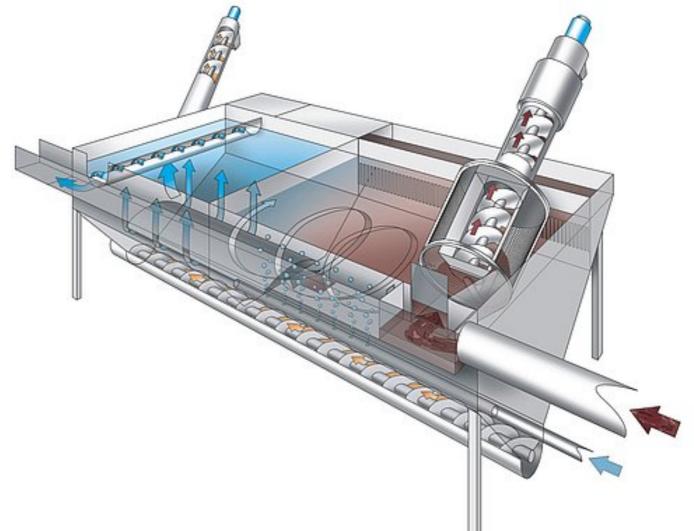

The Ro 5HD Complete Plant combines the benefits of both aerated and unaerated grit traps by using a high-performance grit trap with a small overall plan area. The wastewater flows firstly through an inlet screen that retains, washes, compacts and dewaters the solids contained within the flow.

The screened wastewater passes into an aerated grit trap that reduces the settlement of organics within the flow by the action of an aeration system within the grit trap. Grease along with other greasy material is collected in a separate integrated grease trap chamber from where the grease is automatically discharged by a well-proven paddle system.

The flow then enters a second unaerated upflow grit trap chamber which contains an integral hydro duct that ensures a directed flow approach from the bottom of the chamber with positive and uniform upflow distribution.

The flow velocity in the unaerated grit trap chamber is reduced to such an extent that very fine grit is easily and reliably separated.

#### 20 Apr 2024 03:55:59

Whilst the separated particles are removed from the grit trap by classifying screws, they are simultaneously being statically dewatered prior to being discharged into a container.

## Design Sketch