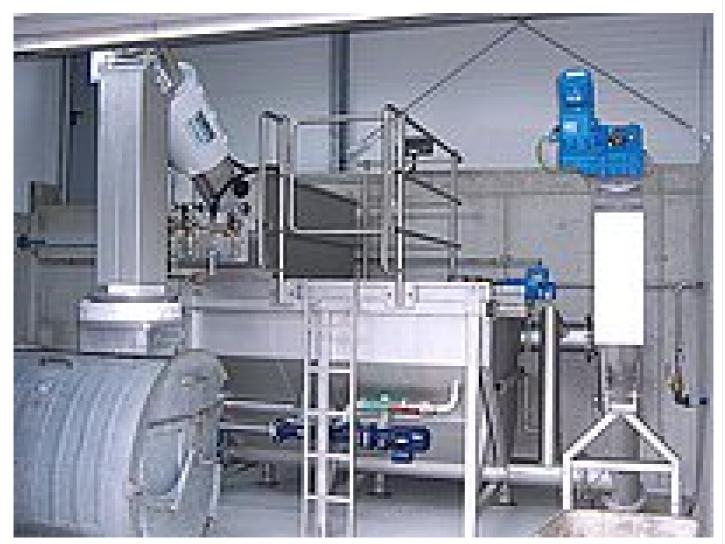

The Ro 5HD Complete Plant combines the benefits of both aerated and unaerated grit traps by using a high-performance grit trap with a small overall plan area. The wastewater flows firstly through an inlet screen that retains, washes, compacts and dewaters the solids contained within the flow.

The screened wastewater passes into an aerated grit trap that reduces the settlement of organics within the flow by the action of an aeration system within the grit trap. Grease along with other greasy material is collected in a separate integrated grease trap chamber from where the grease is automatically discharged by a well-proven paddle system.

The flow then enters a second unaerated upflow grit trap chamber which contains an integral hydro duct that ensures a directed flow approach from the bottom of the chamber with positive and uniform upflow distribution.

#### 20 Apr 2024 03:55:59

Whilst the separated particles are removed from the grit trap by classifying screws, they are simultaneously being statically dewatered prior to being discharged into a container.