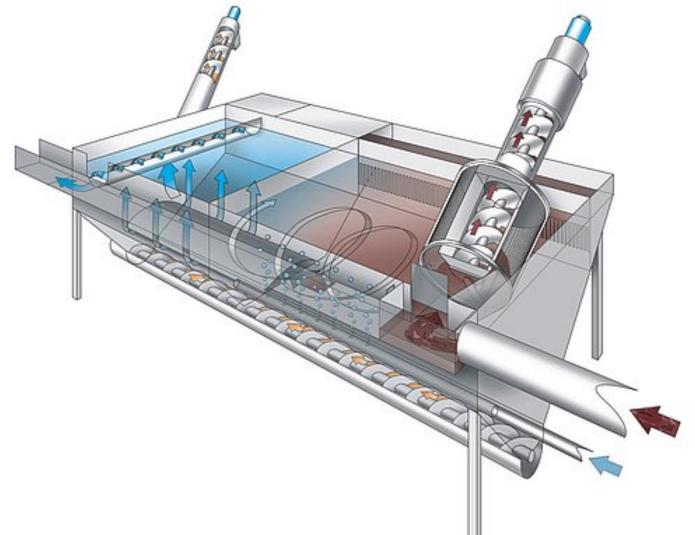

The Ro 5HD Complete Plant combines the benefits of both aerated and unaerated grit traps by using a high-performance grit trap with a small overall plan area. The wastewater flows firstly through an inlet screen that retains, washes, compacts and dewaters the solids contained within the flow.

The screened wastewater passes into an aerated grit trap that reduces the settlement of organics within the flow by the action of an aeration system within the grit trap. Grease along with other greasy material is collected in a separate integrated grease trap chamber from where the grease is automatically discharged by a well-proven paddle system.

The flow then enters a second unaerated upflow grit trap chamber which contains an integral hydro duct that ensures a directed flow approach from the bottom of the chamber with positive and uniform upflow distribution.

The flow velocity in the unaerated grit trap chamber is reduced to such an extent that very fine grit is easily and reliably separated.

#### 19 Apr 2024 21:53:22

Whilst the separated particles are removed from the grit trap by classifying screws, they are simultaneously being statically dewatered prior to being discharged into a container.

## Design Sketch