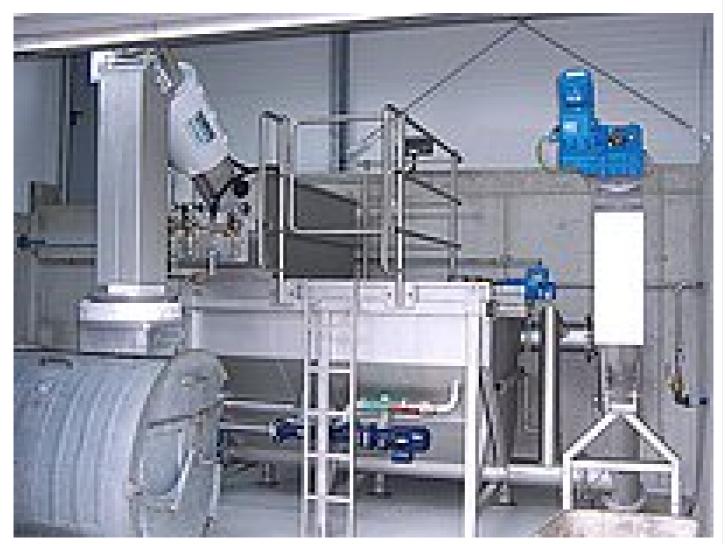

The Ro 5HD Complete Plant combines the benefits of both aerated and unaerated grit traps by using a high-performance grit trap with a small overall plan area. The wastewater flows firstly through an inlet screen that retains, washes, compacts and dewaters the solids contained within the flow.

The screened wastewater passes into an aerated grit trap that reduces the settlement of organics within the flow by the action of an aeration system within the grit trap. Grease along with other greasy material is collected in a separate integrated grease trap chamber from where the grease is automatically discharged by a well-proven paddle system.

The flow then enters a second unaerated upflow grit trap chamber which contains an integral hydro duct that ensures a directed flow approach from the bottom of the chamber with positive and uniform upflow distribution.

The flow velocity in the unaerated grit trap chamber is reduced to such an extent that very fine grit is easily and reliably separated.

#### 19 Apr 2024 21:53:22

Whilst the separated particles are removed from the grit trap by classifying screws, they are simultaneously being statically dewatered prior to being discharged into a container.